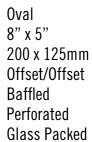

uality, mandrel bent bolt on system, designed to exacting standards, that will bolt on first time every time.
- Increased kilowatt performance.\*
- A mandrel bent design, to ensure optimum exhaust flow and power.
- An increase to the power output of your 4x4 vehicle, providing better torque for touring and country driving.
- Packaging in one kit for easy transportation with all the necessary bracketry for ease of fitment.

PEX Performance Exhaust systems are manufactured in Ballarat Australia by Berklee Limited, who have been manufacturing quality exhaust systems for the Australian market since 1963.

<sup>\*</sup>Results will vary from vehicle to vehicle.





































Baffle plate has a 76mm - 3" hole in centre

**BS0233** 76mm - 3" x 250mm - 10" body x 76mm - 3"







0val 8" x 5" 200 x 125mm Offset/Offset Chambered Perforated Glass Packed

**BS0243** 76mm - 3" x 250mm - 10" body x 76mm - 3"



0val 8" x 5" 200 x 125mm Offset/Offset Inline Perforated Glass Packed

**BS0232** 76mm - 3" x 250mm - 10" body x 76mm - 3"



**BS0228** 76mm - 3" x 250mm - 10" body x 76mm - 3"

0val 8" x 5" 200 x 125mm Centre/Offset Perforated Glass Packed















**BS0935** 57mm - 2 <sup>1</sup>/<sub>4</sub>" x 400mm - 16" body x 51mm - 2"



0val 10" x 4"

Twin

250 x 100mm

Chambered

Perforated

Glass Packed







0val 10" x 6" 250 x 150mm Offset/Centre Tuned Perforated

Glass Packed



**BS0655** 63mm - 2 <sup>1</sup>/<sub>2</sub>" x 510mm - 20" body x 63mm - 2 <sup>1</sup>/<sub>2</sub>"

Note: Application - Magna and Camry







**BS0661** 63mm - 2 1/2" x 5