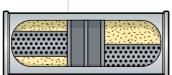

**BS0434** 57mm - 2 <sup>1</sup>/<sub>4</sub>" x 300mm - 12" body x 57mm - 2 <sup>1</sup>/<sub>4</sub>" Perforated **BS0435** 63mm - 2 ½" x 300mm - 12" body x 63mm - 2 ½" Glass Packed **BS0436** 76mm - 3" x 300mm - 12" body x 76mm - 3"

Round

100mm

Chambered **BS0437** 57mm - 2 1/4" x 350mm - 14" body x 57mm - 2 1/4" Perforated **BS0438** 63mm - 2 <sup>1</sup>/<sub>2</sub>" x 350mm - 14" body x 63mm - 2 <sup>1</sup>/<sub>2</sub>" Glass Packed **BS0439** 76mm - 3" x 350mm - 14" body x 76mm - 3"



# UNIVERSAL ROUND



Round 150mm Offset/Offset

Perforated Glass Packed





**BS0146** 76mm - 3" x 400mm - 16" body x 76mm - 3"

Round 150mm

Centre/Offset Baffled Perforated

Glass Packed

**BS0143** 63mm - 2 <sup>1</sup>/<sub>2</sub>" x 400mm - 16" body x 63mm - 2 <sup>1</sup>/<sub>2</sub>"



Baffle plate has a 63mm - 2 1/2" hole offset





Round 6"

150mm Centre/Offset Perforated

Glass Packed

**BS0144** 63mm - 2 1/2" x 400mm - 16" body x 63mm - 2 1/2"





Round

150mm Offset/Offset Perforated

Glass Packed **BS0147** 76mm - 3" x 350mm - 14" body x 76mm - 3"



Baffle plate has a 63mm - 2 1/2" hole in centre



**BS0145** 76mm - 3" x 400mm - 16" body x 76mm - 3"

Round 6" 150mm Offset/Offset **Baffled** 

Perforated Glass Packed





| TIPS<br>STAINLESS ST                                                            | EEL                                                      |                                                                                              |