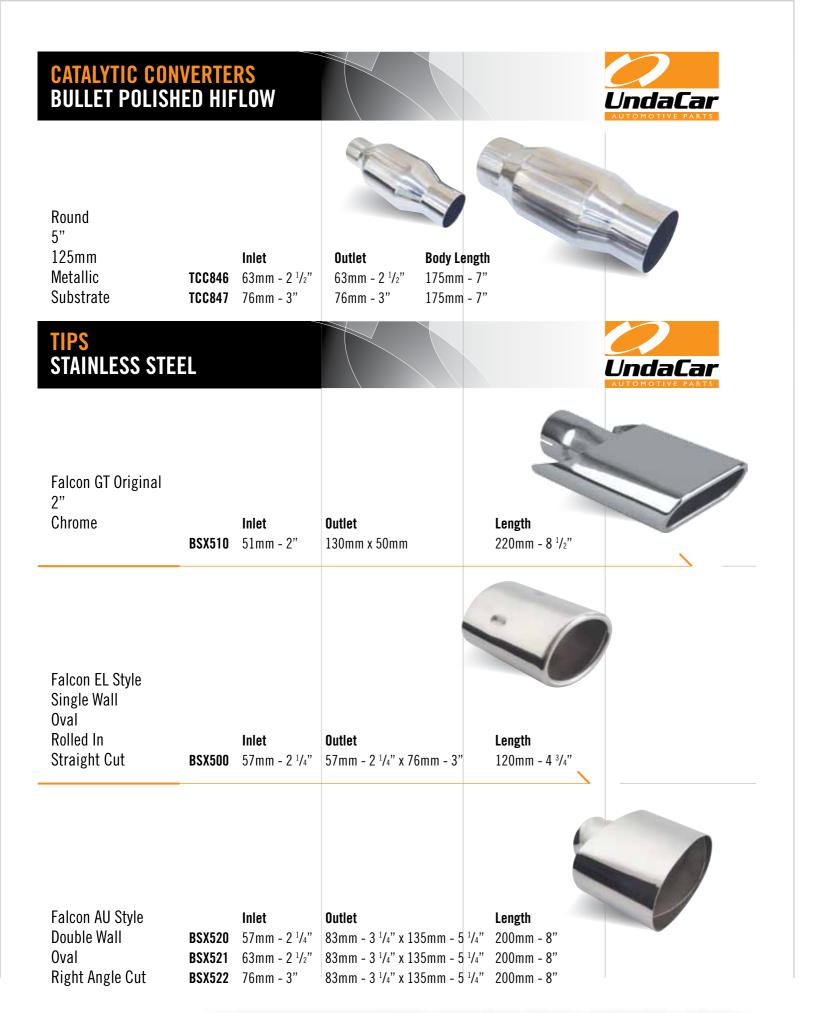

S0439** 76mm - 3" x 350mm - 14" body x 76mm - 3"



# UNIVERSAL ROUND



Round 150mm Offset/Offset

Perforated Glass Packed





**BS0146** 76mm - 3" x 400mm - 16" body x 76mm - 3"

Round 150mm

Centre/Offset Baffled Perforated

Glass Packed

**BS0143** 63mm - 2 <sup>1</sup>/<sub>2</sub>" x 400mm - 16" body x 63mm - 2 <sup>1</sup>/<sub>2</sub>"



Baffle plate has a 63mm - 2 1/2" hole offset





Round 6"

150mm Centre/Offset Perforated

Glass Packed

**BS0144** 63mm - 2 1/2" x 400mm - 16" body x 63mm - 2 1/2"





Round

150mm Offset/Offset Perforated

Glass Packed **BS0147** 76mm - 3" x 350mm - 14" body x 76mm - 3"



Baffle plate has a 63mm - 2 1/2" hole in centre



**BS0145** 76mm - 3" x 400mm - 16" body x 76mm - 3"

Round 6" 150mm Offset/Offset **Baffled** 

Perforated Glass Packed





| TIPS<br>STAINLESS ST                                                            | EEL                                                      |                                                                                              |                                                                                                                                                                       | UndaCar  AUTOMOTIVE PARTS |
|---------------------------------------------------------------------------------|----------------------------------------------------------|----------------------------------------------------------------------------------------------|-----------------------------------------------------------------------------------------------------------------------------