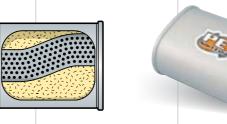

vehicle, providing better torque for touring and country driving.
- Packaging in one kit for easy transportation with all the necessary bracketry for ease of fitment.

PEX Performance Exhaust systems are manufactured in Ballarat Australia by Berklee Limited, who have been manufacturing quality exhaust systems for the Australian market since 1963.

<sup>\*</sup>Results will vary from vehicle to vehicle.





































Baffle plate has a 76mm - 3" hole in centre

**BS0233** 76mm - 3" x 250mm - 10" body x 76mm - 3"







0val 8" x 5" 200 x 125mm Offset/Offset Chambered Perforated Glass Packed

**BS0243** 76mm - 3" x 250mm - 10" body x 76mm - 3"



0val 8" x 5" 200 x 125mm Offset/Offset Inline Perforated Glass Packed

**BS0232** 76mm - 3" x 250mm - 10" body x 76mm - 3"



**BS0228** 76mm - 3" x 250mm - 10" body x 76mm - 3"

0val 8" x 5" 200 x 125mm Centre/Offset Perforated Glass Packed















**BS0935** 57mm - 2 <sup>1</sup>/<sub>4</sub>" x 400mm - 16" body x 51mm - 2"



0val 10" x 4"

Twin

250 x 100mm

Chambered

Perforated

Glass Packed







0val 10" x 6" 250 x 150mm Offset/Centre Tuned Perforated

Glass Packed



**BS0655** 63mm - 2 <sup>1</sup>/<sub>2</sub>" x 510mm - 20" body x 63mm - 2 <sup>1</sup>/<sub>2</sub>"

Note: Application - Magna and Camry







**BS0661** 63mm - 2 1/2" x 510mm - 20" body x 63mm - 2 1/2" Perforated **BS0660** 76mm - 3" x 510mm - 20" body x 76mm - 3" Glass Packed

Note: Application - Landcruiser and Patrol

0val 10" x 6" 250 x 150mm Single/Single Centre/Offset Chambered 3"wide Nipple Less

Perforated





**BS06