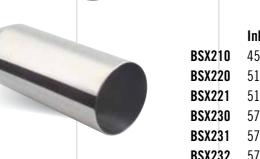

- 3"                              | 150mm - 6" |
|             | BSX141 | 63mm - 2 <sup>1</sup> / <sub>2</sub> " | 76mm - 3"                              | 230mm - 9" |
| Round       | BSX142 | 63mm - 2 <sup>1</sup> / <sub>2</sub> " | 90mm - 3 <sup>1</sup> / <sub>2</sub> " | 125mm - 5" |
| Single Wall | BSX146 | 63mm - 2 <sup>1</sup> / <sub>2</sub> " | 63mm - 2 <sup>1</sup> / <sub>2</sub> " | 150mm - 6" |
| Rolled In   | BSX150 | 76mm - 3"                              | 90mm - 3 <sup>1</sup> / <sub>2</sub> " | 125mm - 5" |
| Angle Cut   | BSX153 | 76mm - 3"                              | 100mm - 4"                             | 125mm - 5" |
|             |        |                                        |                                        |            |



## TIPS STAINLESS STEEL





|        | Inlet                                  | Outlet                                 | Length     |              |
|--------|----------------------------------------|----------------------------------------|------------|--------------|
| BSX210 | 45mm - 1 3/4"                          | 63mm - 2 <sup>1</sup> / <sub>2</sub> " | 150mm - 6" |              |
| BSX220 | 51mm - 2"                              | 63mm - 2 <sup>1</sup> / <sub>2</sub> " | 150mm - 6" |              |
| BSX221 | 51mm - 2"                              | 76mm - 3"                              | 150mm - 6" |              |
| BSX230 | 57mm - 2 1/4"                          | 63mm - 2 <sup>1</sup> / <sub>2</sub> " | 125mm - 5" |              |
| BSX231 | 57mm - 2 1/4"                          | 63mm - 2 <sup>1</sup