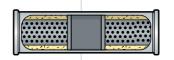

- Holden VE (PS)

**BS0666** 57mm x 2 <sup>1</sup>/<sub>4</sub>" x 350mm - 14" body x 63mm - 2 <sup>1</sup>/<sub>2</sub>"

Note: Application - Holden VE (DS)

0val 10" x 6" 250 x 150mm Chambered 3" Wide Nipple Less Perforated

Glass Packed







# SPORT MUFFLERS UNIVERSAL ROUND





Round

100mm **BS0434** 57mm - 2 <sup>1</sup>/<sub>4</sub>" x 300mm - 12" body x 57mm - 2 <sup>1</sup>/<sub>4</sub>" Perforated **BS0435** 63mm - 2 ½" x 300mm - 12" body x 63mm - 2 ½" Glass Packed **BS0436** 76mm - 3" x 300mm - 12" body x 76mm - 3"

Round

100mm

Chambered **BS0437** 57mm - 2 1/4" x 350mm - 14" body x 57mm - 2 1/4" Perforated **BS0438** 63mm - 2 <sup>1</sup>/<sub>2</sub>" x 350mm - 14" body x 63mm - 2 <sup>1</sup>/<sub>2</sub>" Glass Packed **BS0439** 76mm - 3" x 350mm - 14" body x 76mm - 3"



# UNIVERSAL ROUND



Round 150mm Offset/Offset

Perforated Glass Packed





**BS0146** 76mm - 3" x 400mm - 16" body x 76mm - 3"

Round 150mm

Centre/Offset Baffled Perforated

Glass Packed

**BS0143** 63mm - 2 <sup>1</sup>/<sub>2</sub>" x 400mm - 16" body x 63mm - 2 <sup>1</sup>/<sub>2</sub>"



Baffle plate has a 63mm - 2 1/2" hole offset





Round 6"

150mm Centre/Offset Perforated

Glass Packed

**BS0144** 63mm - 2 1/2" x 400mm - 16" body x 63mm - 2 1/2"





Round

150mm Offset/Offset Perforated

Glass Packed **BS0147** 76mm - 3" x 350mm - 14" body x 76mm - 3"



Baffle plate has a 63mm - 2 1/2" hole in centre



**BS0145** 76mm - 3" x 400mm - 16" body x 76mm - 3"

Round 6" 150mm Offset/Offset **Baffled** 

Perforated Glass Packed





| TIPS<br>STAINLESS ST