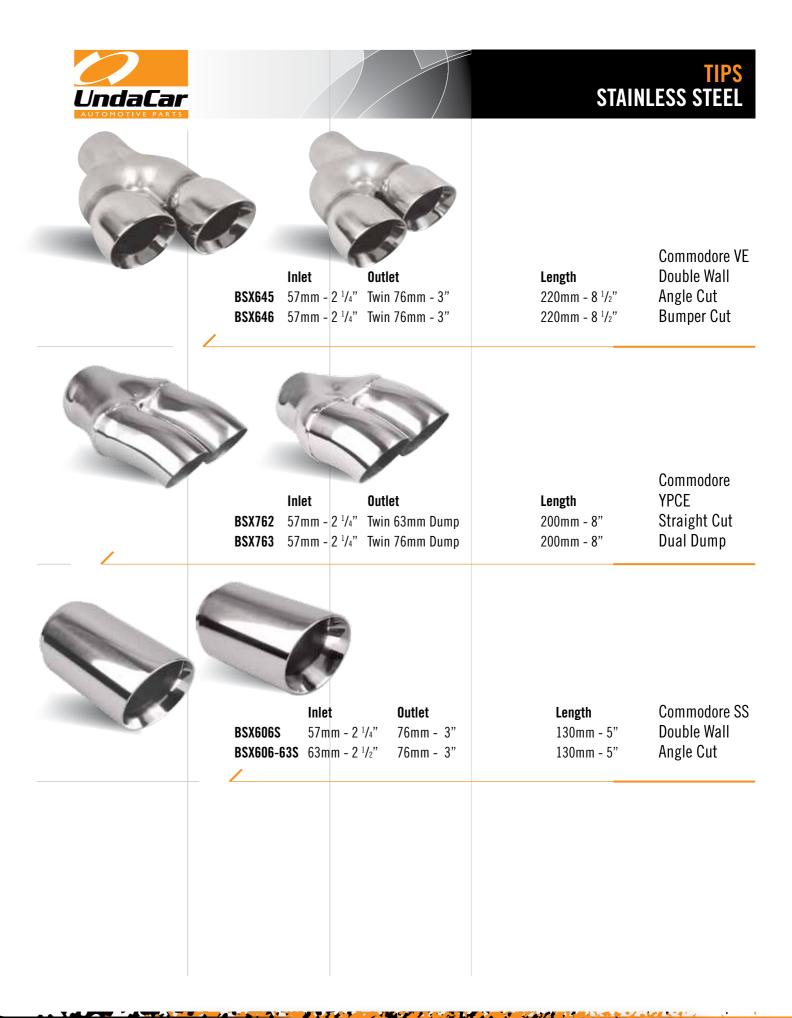

" Twin 63mm - 2 <sup>1</sup> / <sub>2</sub> ' | Length " x 76mm - 3" 250mm - 10"                                                                                                                                      |                           |
| Commodore VX<br>D Style<br>Single Wall<br>Left Angle Cut                        | Inlet                                                    | Outlet                                                                                       | Length                                                                                                                                                                |                           |

**BSX445** 57mm - 2 <sup>1</sup>/<sub>4</sub>" Twin 63mm - 2 <sup>1</sup>/<sub>2</sub>" x 76mm - 3" 250mm - 10"

Y Pipe







|             |        | Inlet                                  | Outlet                                 | Length     |
|-------------|--------|----------------------------------------|----------------------------------------|------------|
|             | BSX011 | 45mm - 1 3/4"                          | 63mm - 2 <sup>1</sup> / <sub>2</sub> " | 200mm - 8" |
|             | BSX020 | 51mm - 2"                              | 51mm - 2"                              | 200mm - 8" |
|             | BSX021 | 51mm - 2"                              | 76mm - 3"                              | 200mm - 8" |
|             | BSX030 | 57mm - 2 1/4"                          | 76mm - 3"                              | 125mm - 5" |
|             | BSX031 | 57mm - 2 1/4"                          | 76mm - 3