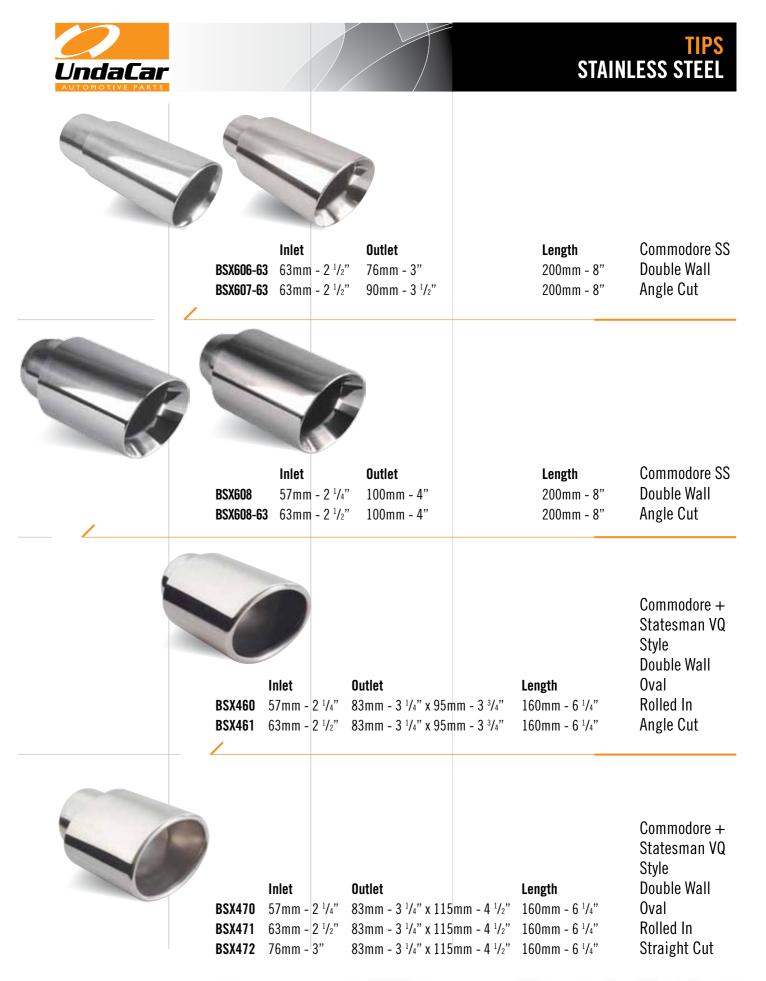

439** 76mm - 3" x 350mm - 14" body x 76mm - 3"



# UNIVERSAL ROUND



Round 150mm Offset/Offset

Perforated Glass Packed





**BS0146** 76mm - 3" x 400mm - 16" body x 76mm - 3"

Round 150mm

Centre/Offset Baffled Perforated

Glass Packed

**BS0143** 63mm - 2 <sup>1</sup>/<sub>2</sub>" x 400mm - 16" body x 63mm - 2 <sup>1</sup>/<sub>2</sub>"



Baffle plate has a 63mm - 2 1/2" hole offset





Round 6"

150mm Centre/Offset Perforated

Glass Packed

**BS0144** 63mm - 2 1/2" x 400mm - 16" body x 63mm - 2 1/2"





Round

150mm Offset/Offset Perforated

Glass Packed **BS0147** 76mm - 3" x 350mm - 14" body x 76mm - 3"



Baffle plate has a 63mm - 2 1/2" hole in centre



**BS0145** 76mm - 3" x 400mm - 16" body x 76mm - 3"

Round 6" 150mm Offset/Offset **Baffled** 

Perforated Glass Packed





| TIPS<br>STAINLESS ST                                                            | EEL                                                      |                                                                                              |                                                                                                                                                                       | UndaCar  AUTOMOTIVE PARTS |
|---------------------------------------------------------------------------------|----------------------------------------------------------|----------------------------------------------------------------------------------------------|-------------------------------------------------------------------------------------------------------------------------------