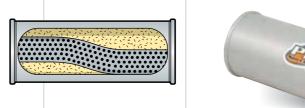

00mm - 12" body x 57mm - 2 <sup>1</sup>/<sub>4</sub>" Perforated **BS0435** 63mm - 2 ½" x 300mm - 12" body x 63mm - 2 ½" Glass Packed **BS0436** 76mm - 3" x 300mm - 12" body x 76mm - 3"

Round

100mm

Chambered **BS0437** 57mm - 2 1/4" x 350mm - 14" body x 57mm - 2 1/4" Perforated **BS0438** 63mm - 2 <sup>1</sup>/<sub>2</sub>" x 350mm - 14" body x 63mm - 2 <sup>1</sup>/<sub>2</sub>" Glass Packed **BS0439** 76mm - 3" x 350mm - 14" body x 76mm - 3"



# UNIVERSAL ROUND



Round 150mm Offset/Offset

Perforated Glass Packed





**BS0146** 76mm - 3" x 400mm - 16" body x 76mm - 3"

Round 150mm

Centre/Offset Baffled Perforated

Glass Packed

**BS0143** 63mm - 2 <sup>1</sup>/<sub>2</sub>" x 400mm - 16" body x 63mm - 2 <sup>1</sup>/<sub>2</sub>"



Baffle plate has a 63mm - 2 1/2" hole offset





Round 6"

150mm Centre/Offset Perforated

Glass Packed

**BS0144** 63mm - 2 1/2" x 400mm - 16" body x 63mm - 2 1/2"





Round

150mm Offset/Offset Perforated

Glass Packed **BS0147** 76mm - 3" x 350mm - 14" body x 76mm - 3"



Baffle plate has a 63mm - 2 1/2" hole in centre



**BS0145** 76mm - 3" x 400mm - 16" body x 76mm - 3"

Round 6" 150mm Offset/Offset **Baffled** 

Perforated Glass Packed





| TIPS<br>STAINLESS ST                                                            | EEL                                                      |                                                                                              |