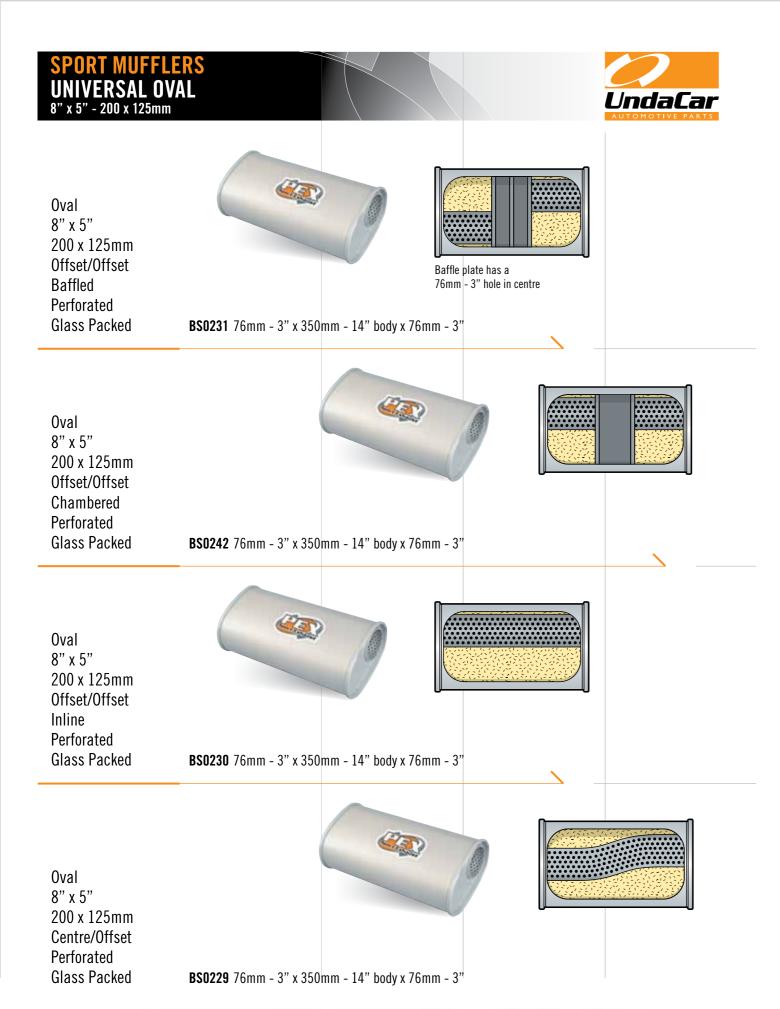

ll the necessary bracketry for ease of fitment.

PEX Performance Exhaust systems are manufactured in Ballarat Australia by Berklee Limited, who have been manufacturing quality exhaust systems for the Australian market since 1963.

<sup>\*</sup>Results will vary from vehicle to vehicle.





































Baffle plate has a 76mm - 3" hole in centre

**BS0233** 76mm - 3" x 250mm - 10" body x 76mm - 3"







0val 8" x 5" 200 x 125mm Offset/Offset Chambered Perforated Glass Packed

**BS0243** 76mm - 3" x 250mm - 10" body x 76mm - 3"



0val 8" x 5" 200 x 125mm Offset/Offset Inline Perforated Glass Packed

**BS0232** 76mm - 3" x 250mm - 10" body x 76mm - 3"



**BS0228** 76mm - 3" x 250mm - 10" body x 76mm - 3"

0val 8" x 5" 200 x 125mm Centre/Offset Perforated Glass Packed















**BS0935** 57mm - 2 <sup>1</sup>/<sub>4</sub>" x 400mm - 16" body x 51mm - 2"



0val 10" x 4"

Twin

250 x 100mm

Chambered

Perforated

Glass Packed







0val 10" x 6" 250 x 150mm Offset/Centre Tuned Perforated

Glass Packed



**BS0655** 63mm - 2 <sup>1</sup>/<sub>2</sub>" x 510mm - 20" body x 63mm - 2 <sup>1</sup>/<sub>2</sub>"

Note: Application - Magna and Camry







**BS0661** 63mm - 2 1/2" x 510mm - 20" body x 63mm - 2 1/2" Perforated **BS0660** 76mm - 3" x 510mm - 20" body x 76mm - 3" Glass Packed

Note: Application - Landcruiser and Patrol

0val 10" x 6" 250 x 150mm Single/Single Centre/Offset Chambered 3"wide Nipple Less

Perforated





**BS0663** 63mm - 2 <sup>1</sup>/<sub>2</sub>" x 510mm - 20" body x 63mm - 2 <sup>1</sup>/<sub>2</sub>"

Glass Packed Note: A