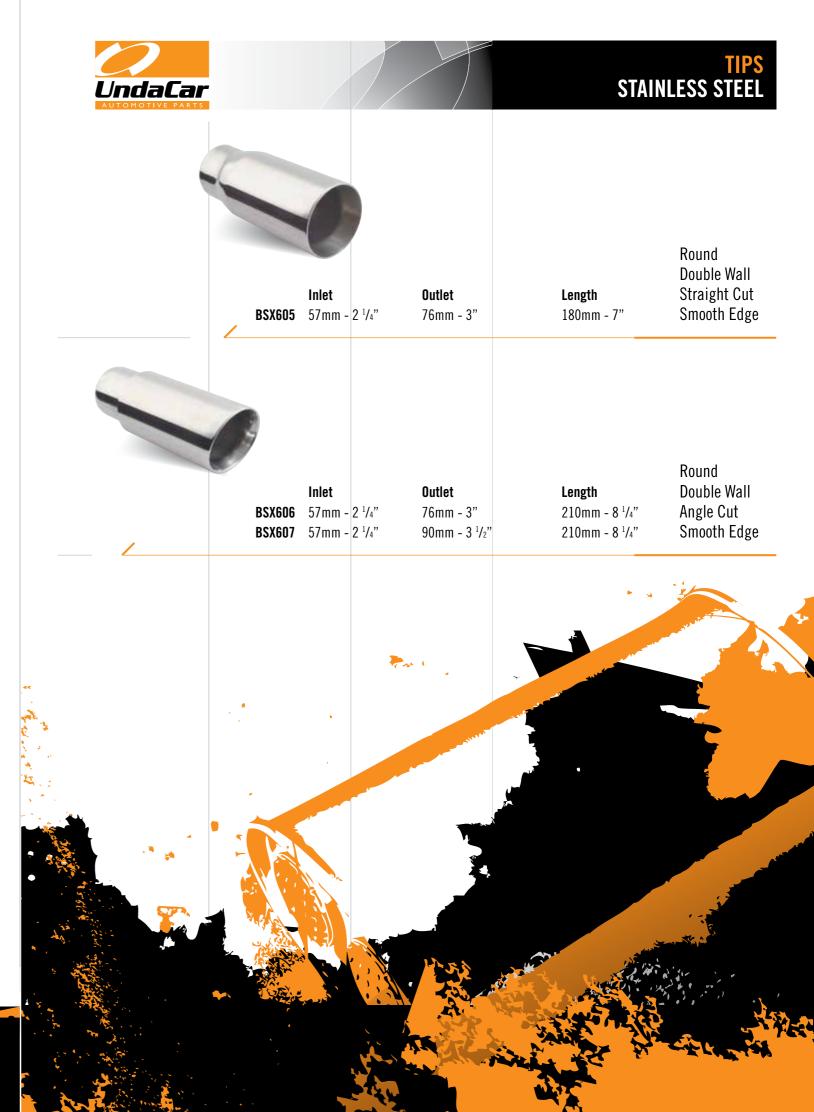

| Length<br>160mm - 6 <sup>1</sup> / <sub>4</sub> " |
| Round<br>Double Wall<br>Perforated<br>Rolled In<br>Straight Cut | BSX620 | <b>Inlet</b><br>57mm - 2 <sup>1</sup> / <sub>4</sub> " | <b>Outlet</b><br>90mm - 3 <sup>1</sup> / <sub>2</sub> " | Length 200mm - 8"                                 |
| Round<br>Double Wall<br>Rolled In<br>Straight Cut               | BSX600 | <b>Inlet</b><br>57mm - 2 <sup>1</sup> / <sub>4</sub> " | <b>Outlet</b><br>115mm - 4 ½"                           | Length 250mm - 10"                                |
| Round<br>Double Wall<br>Perforated<br>Rolled In<br>Angle Cut    | BSX623 | <b>Inlet</b><br>57mm - 2 <sup>1</sup> / <sub>4</sub> " | <b>Outlet</b><br>90mm - 3 <sup>1</sup> / <sub>2</sub> " | Length 225mm - 8 3/4"                             |