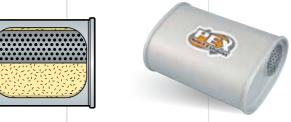

rformance.\*
- A mandrel bent design, to ensure optimum exhaust flow and power.
- An increase to the power output of your 4x4 vehicle, providing better torque for touring and country driving.
- Packaging in one kit for easy transportation with all the necessary bracketry for ease of fitment.

PEX Performance Exhaust systems are manufactured in Ballarat Australia by Berklee Limited, who have been manufacturing quality exhaust systems for the Australian market since 1963.

<sup>\*</sup>Results will vary from vehicle to vehicle.





































Baffle plate has a 76mm - 3" hole in centre

**BS0233** 76mm - 3" x 250mm - 10" body x 76mm - 3"







0val 8" x 5" 200 x 125mm Offset/Offset Chambered Perforated Glass Packed

**BS0243** 76mm - 3" x 250mm - 10" body x 76mm - 3"



0val 8" x 5" 200 x 125mm Offset/Offset Inline Perforated Glass Packed

**BS0232** 76mm - 3" x 250mm - 10" body x 76mm - 3"



**BS0228** 76mm - 3" x 250mm - 10" body x 76mm - 3"

0val 8" x 5" 200 x 125mm Centre/Offset Perforated Glass Packed















**BS0935** 57mm - 2 <sup>1</sup>/<sub>4</sub>" x 400mm - 16" body x 51mm - 2"



0val 10" x 4"

Twin

250 x 100mm

Chambered

Perforated

Glass Packed







0val 10" x 6" 250 x 150mm Offset/Centre Tuned Perforated

Glass Packed



**BS0655** 63mm - 2 <sup>1</sup>/<sub>2</sub>" x 510mm - 20" body x 63mm - 2 <sup>1</sup>/<sub>2</sub>"

Note: Application - Magna and Camry







**BS0661** 63mm - 2 1/2" x 510mm - 20" body x 63mm - 2 1/2" Perforated **BS0660** 76mm - 3" x 510mm - 20" body x 76mm - 3" Glass Packed

Note: Application - Land