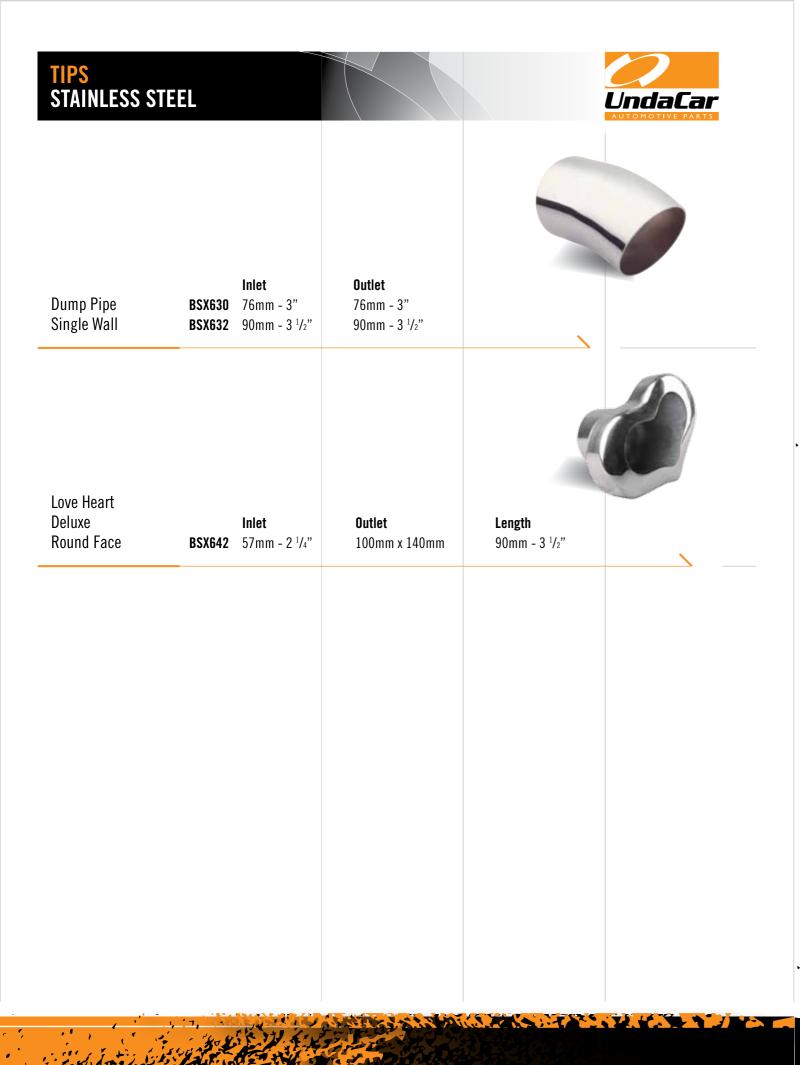

| Length<br>160mm - 6 <sup>1</sup> / <sub>4</sub> " |
| Round<br>Double Wall<br>Perforated<br>Rolled In<br>Straight Cut | BSX620 | <b>Inlet</b><br>57mm - 2 <sup>1</sup> / <sub>4</sub> " | <b>Outlet</b><br>90mm - 3 <sup>1</sup> / <sub>2</sub> " | Length 200mm - 8"                                 |
| Round<br>Double Wall<br>Rolled In<br>Straight Cut               | BSX600 | <b>Inlet</b><br>57mm - 2 <sup>1</sup> / <sub>4</sub> " | <b>Outlet</b><br>115mm - 4 ½"                           | Length 250mm - 10"                                |
| Round<br>Double Wall<br>Perforated<br>Rolled In<br>Angle Cut    | BSX623 | <b>Inlet</b><br>57mm - 2 <sup>1</sup> / <sub>4</sub> " | <b>Outlet</b><br>90mm - 3 <sup>1</sup> / <sub>2</sub> " | Length 225mm - 8 3/4"                             |