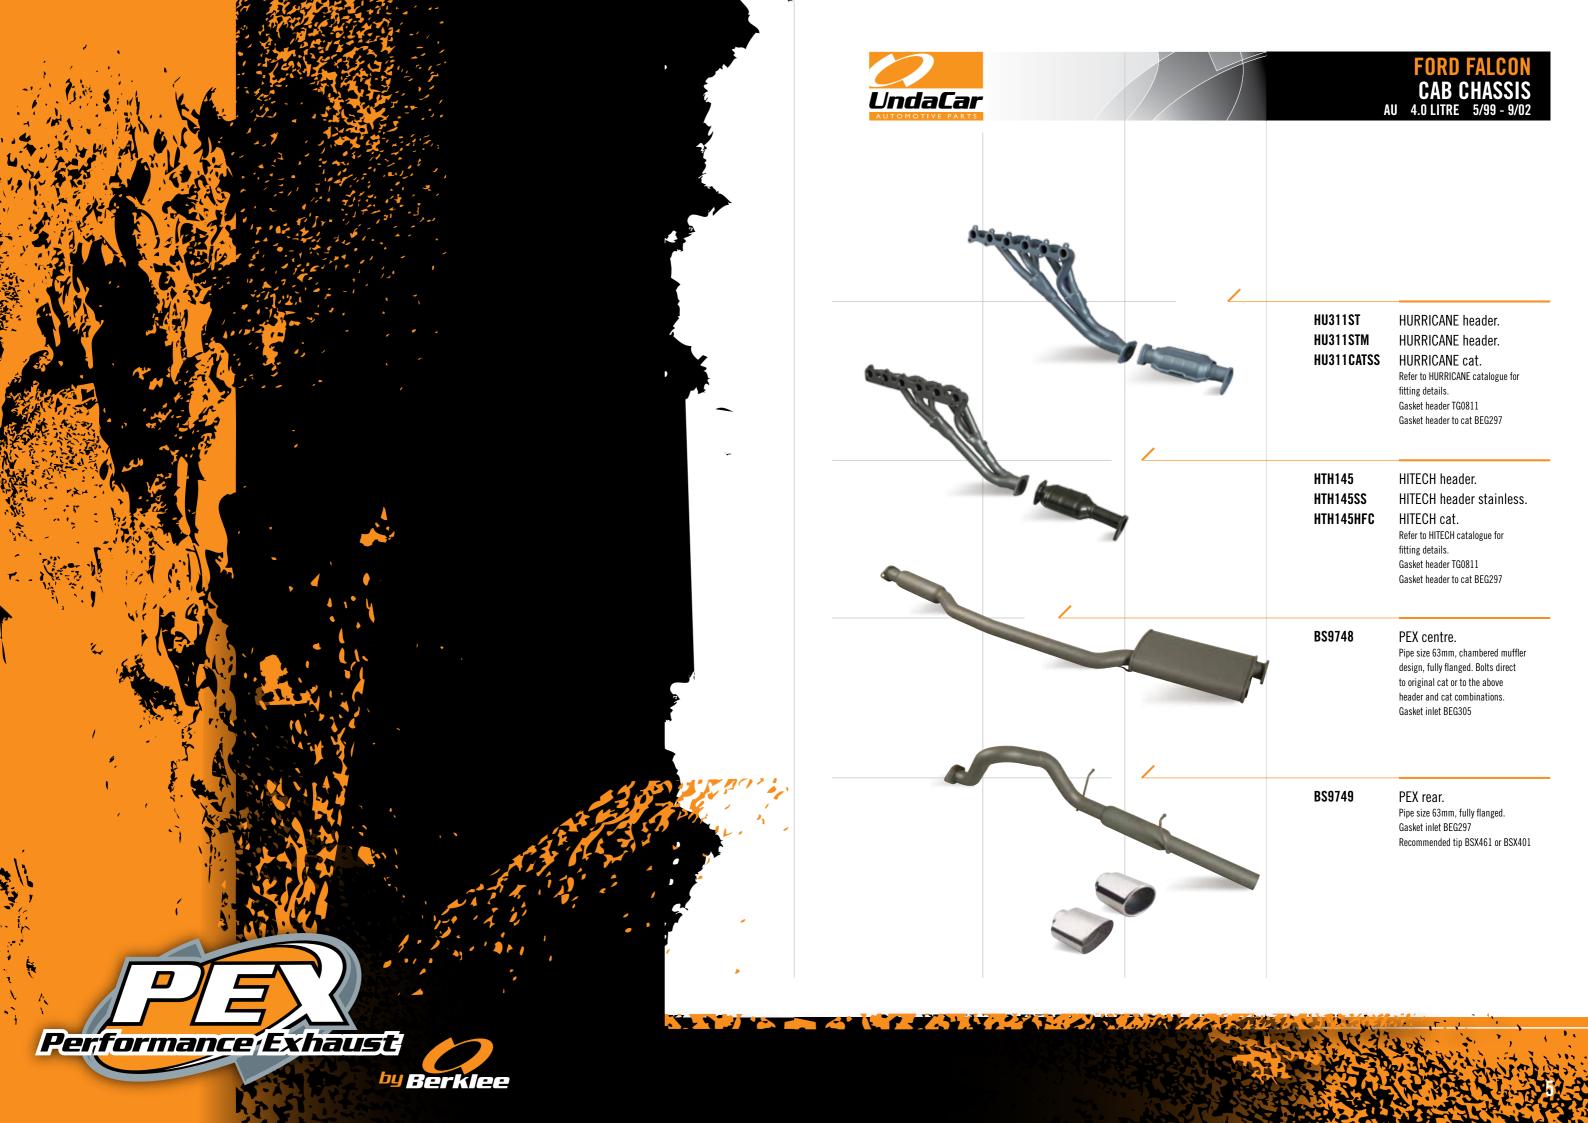

|                                             |                                             |                          |  |  |

## Information

The illustrations contained in this catalogue are a guide to product identification and vehicle fitment. While every endeavour has been made to ensure the accuracy of product information, no responsibility will be accepted in the event of incorrect listings in this catalogue.

Copyright
All rights reserved. No part of this catalogue may be reproduced or transmitted in any form or by any means, electronic or mechanical, including photocopying, recording, or by any information storage or retrieval system, without the permission in writing from the copyright holder, Berklee Limited.















































































































A CANAL PROPERTY OF A SAME





























# PERFORMANCE SPECIFICATIONS 4X4 PERFORMANCE DYNOGRAPH



# NISSAN GU PATROL 4.2 LITRE 4X4 CAB CHASSIS 12 / 1999 110 105 100 95 90 85 80 75 70 65 60 70 80 90 110 110 120 Kilometres per Hour

PEX 4x4 Performance SystemOriginal Exhaust System

Vehicles were tested at the Automotive Department of the University of Ballarat in Victoria during June 2010. The tests compared an original equipment exhaust system against the PEX 4x4 Performance System.

Tests found that PEX 4x4 Performance systems provide increased kilowatt performance against original equipment exhaust systems.

PEX Performance Exhaust systems offer:

- A high quality