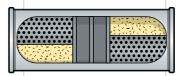

2 1/4" x 350mm - 14" body x 57mm - 2 1/4" Perforated **BS0438** 63mm - 2 <sup>1</sup>/<sub>2</sub>" x 350mm - 14" body x 63mm - 2 <sup>1</sup>/<sub>2</sub>" Glass Packed **BS0439** 76mm - 3" x 350mm - 14" body x 76mm - 3"



# UNIVERSAL ROUND



Round 150mm Offset/Offset

Perforated Glass Packed





**BS0146** 76mm - 3" x 400mm - 16" body x 76mm - 3"

Round 150mm

Centre/Offset Baffled Perforated

Glass Packed

**BS0143** 63mm - 2 <sup>1</sup>/<sub>2</sub>" x 400mm - 16" body x 63mm - 2 <sup>1</sup>/<sub>2</sub>"



Baffle plate has a 63mm - 2 1/2" hole offset





Round 6"

150mm Centre/Offset Perforated

Glass Packed

**BS0144** 63mm - 2 1/2" x 400mm - 16" body x 63mm - 2 1/2"





Round

150mm Offset/Offset Perforated

Glass Packed **BS0147** 76mm - 3" x 350mm - 14" body x 76mm - 3"



Baffle plate has a 63mm - 2 1/2" hole in centre



**BS0145** 76mm - 3" x 400mm - 16" body x 76mm - 3"

Round 6" 150mm Offset/Offset **Baffled** 

Perforated Glass Packed





| TIPS<br>STAINLESS ST                                                            | EEL                                                      |                                                                                              |                                                                                                                                                                       | UndaCar  AUTOMOTIVE PARTS |
|---------------------------------------------------------------------------------|----------------------------------------------------------|----------------------------------------------