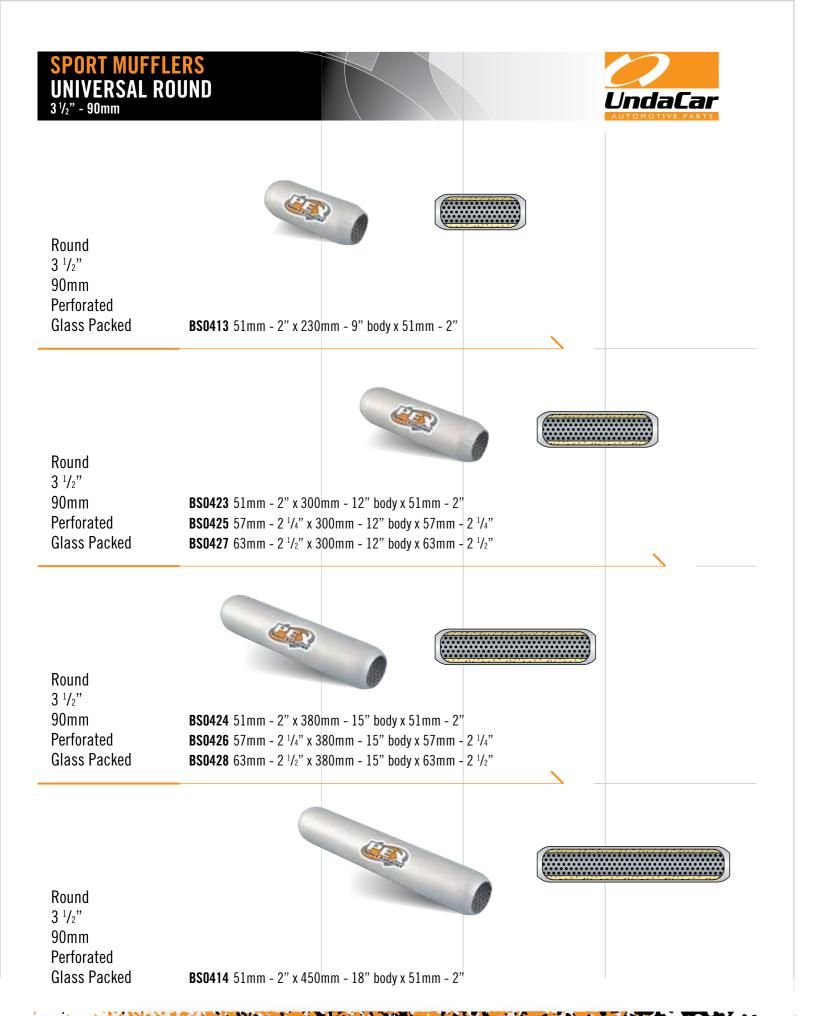

Single/Single Centre/Offset Chambered 3"wide Nipple Less

Perforated





**BS0663** 63mm - 2 <sup>1</sup>/<sub>2</sub>" x 510mm - 20" body x 63mm - 2 <sup>1</sup>/<sub>2</sub>"

Glass Packed Note: Application - Landcruiser and Patrol

0val 10" x 6" 250 x 150mm Single/Single Centre/Offset Nipple Less Perforated

Glass Packed





**BS0664** 76mm x 3" x 350mm - 14" body x 76mm - 3" Note: Application - Landcruiser and Patrol







**BS0665** 57mm x 2 <sup>1</sup>/<sub>4</sub>" x 350mm - 14" body x 63mm - 2 <sup>1</sup>/<sub>2</sub>"

Note: Application - Holden VE (PS)

**BS0666** 57mm x 2 <sup>1</sup>/<sub>4</sub>" x 350mm - 14" body x 63mm - 2 <sup>1</sup>/<sub>2</sub>"

Note: Application - Holden VE (DS)

0val 10" x 6" 250 x 150mm Chambered 3" Wide Nipple Less Perforated

Glass Packed







# SPORT MUFFLERS UNIVERSAL ROUND





Round

100mm **BS0434** 57mm - 2 <sup>1</sup>/<sub>4</sub>" x 300mm - 12" body x 57mm - 2 <sup>1</sup>/<sub>4</sub>" Perforated **BS0435** 63mm - 2 ½" x 300mm - 12" body x 63mm - 2 ½" Glass Packed **BS0436** 76mm - 3" x 300mm - 12" body x 76mm - 3"

Round

100mm

Chambered **BS0437** 57mm - 2 1/4" x 350mm - 14" body x 57mm - 2 1/4" Perforated **BS0438** 63mm - 2 <sup>1</sup>/<sub>2</sub>" x 350mm - 14" body x 63mm - 2 <sup>1</sup>/<sub>2</sub>" Glass Packed **BS0439** 76mm - 3" x 350mm - 14" body x 76mm - 3"



# UNIVERSAL ROUND



Round 150mm Offset/Offset

Perforated Glass Packed





**BS0146** 76mm - 3" x 400mm - 16" body x 76mm - 3"

Round 150mm

Centre/Offset Baffled Perforated

Glass Packed

**BS0143** 63mm - 2 <sup>1</sup>/<sub>2</sub>" x 4