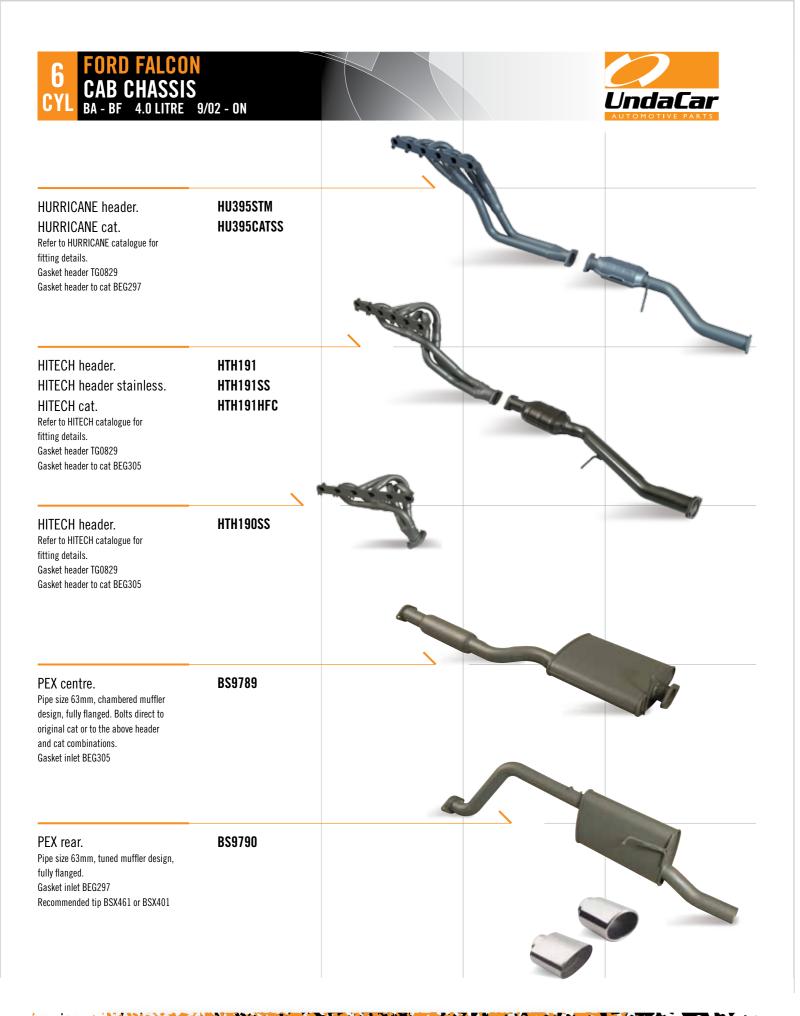

|                                             |                                             |                          |  |  |

## Information

The illustrations contained in this catalogue are a guide to product identification and vehicle fitment. While every endeavour has been made to ensure the accuracy of product information, no responsibility will be accepted in the event of incorrect listings in this catalogue.

Copyright
All rights reserved. No part of this catalogue may be reproduced or transmitted in any form or by any means, electronic or mechanical, including photocopying, recording, or by any information storage or retrieval system, without the permission in writing from the copyright holder, Berklee Limited.















































































































A CANAL PROPERTY OF A SAME





























# PERFORMANCE SPECIFICATIONS 4X4 PERFORMANCE DYNOGRAPH



# NISSAN GU PATROL 4.2 LITRE 4X4 CAB CHASSIS 12 / 1999 110 105 100 95 90 85 80 75 70 65 60 70 80 90 110 110 120 Kilometres per Hour

PEX 4x4 Performance SystemOriginal Exhaust System

Vehicles were tested at the Automotive Department of the University of Ballarat in Victoria during June 2010. The tests compared an original equipment exhaust system against the PEX 4x4 Performance System.

Tests found that PEX 4x4 Performance systems provide increased kilowatt performance against original equipment exhaust systems.

PEX Performance Exhaust systems offer:

- A high quality,