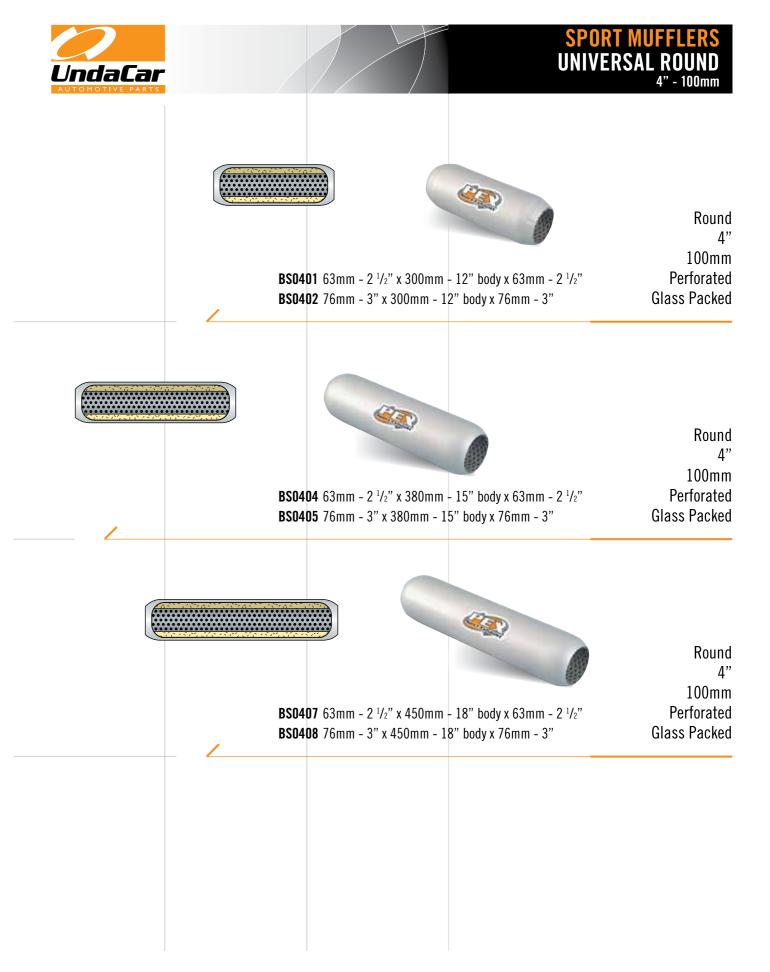

ngle/Single Centre/Offset Chambered 3"wide Nipple Less

Perforated





**BS0663** 63mm - 2 <sup>1</sup>/<sub>2</sub>" x 510mm - 20" body x 63mm - 2 <sup>1</sup>/<sub>2</sub>"

Glass Packed Note: Application - Landcruiser and Patrol

0val 10" x 6" 250 x 150mm Single/Single Centre/Offset Nipple Less Perforated

Glass Packed





**BS0664** 76mm x 3" x 350mm - 14" body x 76mm - 3" Note: Application - Landcruiser and Patrol







**BS0665** 57mm x 2 <sup>1</sup>/<sub>4</sub>" x 350mm - 14" body x 63mm - 2 <sup>1</sup>/<sub>2</sub>"

Note: Application - Holden VE (PS)

**BS0666** 57mm x 2 <sup>1</sup>/<sub>4</sub>" x 350mm - 14" body x 63mm - 2 <sup>1</sup>/<sub>2</sub>"

Note: Application - Holden VE (DS)

0val 10" x 6" 250 x 150mm Chambered 3" Wide Nipple Less Perforated

Glass Packed







# SPORT MUFFLERS UNIVERSAL ROUND





Round

100mm **BS0434** 57mm - 2 <sup>1</sup>/<sub>4</sub>" x 300mm - 12" body x 57mm - 2 <sup>1</sup>/<sub>4</sub>" Perforated **BS0435** 63mm - 2 ½" x 300mm - 12" body x 63mm - 2 ½" Glass Packed **BS0436** 76mm - 3" x 300mm - 12" body x 76mm - 3"

Round

100mm

Chambered **BS0437** 57mm - 2 1/4" x 350mm - 14" body x 57mm - 2 1/4" Perforated **BS0438** 63mm - 2 <sup>1</sup>/<sub>2</sub>" x 350mm - 14" body x 63mm - 2 <sup>1</sup>/<sub>2</sub>" Glass Packed **BS0439** 76mm - 3" x 350mm - 14" body x 76mm - 3"



# UNIVERSAL ROUND



Round 150mm Offset/Offset

Perforated Glass Packed





**BS0146** 76mm - 3" x 400mm - 16" body x 76mm - 3"

Round 150mm

Centre/Offset Baffled Perforated

Glass Packed

**BS0143** 63mm - 2 <sup>1</sup>/<sub>2</sub>" x 400