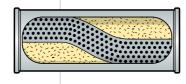

" body x 63mm - 2 <sup>1</sup>/<sub>2</sub>"

Note: Application - Holden VE (DS)

0val 10" x 6" 250 x 150mm Chambered 3" Wide Nipple Less Perforated

Glass Packed







# SPORT MUFFLERS UNIVERSAL ROUND





Round

100mm **BS0434** 57mm - 2 <sup>1</sup>/<sub>4</sub>" x 300mm - 12" body x 57mm - 2 <sup>1</sup>/<sub>4</sub>" Perforated **BS0435** 63mm - 2 ½" x 300mm - 12" body x 63mm - 2 ½" Glass Packed **BS0436** 76mm - 3" x 300mm - 12" body x 76mm - 3"

Round

100mm

Chambered **BS0437** 57mm - 2 1/4" x 350mm - 14" body x 57mm - 2 1/4" Perforated **BS0438** 63mm - 2 <sup>1</sup>/<sub>2</sub>" x 350mm - 14" body x 63mm - 2 <sup>1</sup>/<sub>2</sub>" Glass Packed **BS0439** 76mm - 3" x 350mm - 14" body x 76mm - 3"



# UNIVERSAL ROUND



Round 150mm Offset/Offset

Perforated Glass Packed





**BS0146** 76mm - 3" x 400mm - 16" body x 76mm - 3"

Round 150mm

Centre/Offset Baffled Perforated

Glass Packed

**BS0143** 63mm - 2 <sup>1</sup>/<sub>2</sub>" x 400mm - 16" body x 63mm - 2 <sup>1</sup>/<sub>2</sub>"



Baffle plate has a 63mm - 2 1/2" hole offset





Round 6"

150mm Centre/Offset Perforated

Glass Packed

**BS0144** 63mm - 2 1/2" x 400mm - 16" body x 63mm - 2 1/2"





Round

150mm Offset/Offset Perforated

Glass Packed **BS0147** 76mm - 3" x 350mm - 14" body x 76mm - 3"



Baffle plate has a 63mm - 2 1/2" hole in centre



**BS0145** 76mm - 3" x 400mm - 16" body x 76mm - 3"

Round 6" 150mm Offset/Offset **Baffled** 

Perforated Glass Packed





| TIPS<br>STAINLESS ST                                                            | EEL