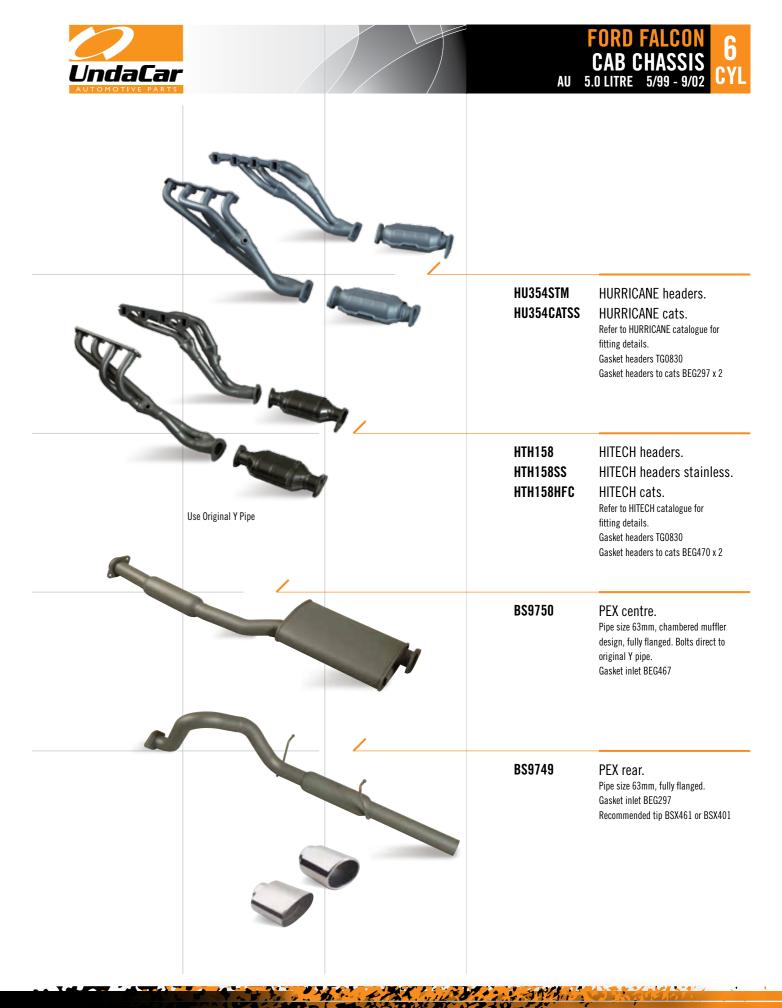

|                                             |                                             |                          |  |  |

## Information

The illustrations contained in this catalogue are a guide to product identification and vehicle fitment. While every endeavour has been made to ensure the accuracy of product information, no responsibility will be accepted in the event of incorrect listings in this catalogue.

Copyright
All rights reserved. No part of this catalogue may be reproduced or transmitted in any form or by any means, electronic or mechanical, including photocopying, recording, or by any information storage or retrieval system, without the permission in writing from the copyright holder, Berklee Limited.















































































































A CANAL PROPERTY OF A SAME





























# PERFORMANCE SPECIFICATIONS 4X4 PERFORMANCE DYNOGRAPH



# NISSAN GU PATROL 4.2 LITRE 4X4 CAB CHASSIS 12 / 1999 110 105 100 95 90 85 80 75 70 65 60 70 80 90 110 110 120 Kilometres per Hour

PEX 4x4 Performance SystemOriginal Exhaust System

Vehicles were tested at the Automotive Department of the University of Ballarat in Victoria during June 2010. The tests compared an original equipment exhaust system against the PEX 4x4 Performance System.

Tests found that PEX 4x4 Performance systems provide increased kilowatt performance against original equipment exhaust systems.

PEX Performance Exhaust systems offer:

- A high quality, ma