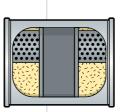

lity, mandrel bent bolt on system, designed to exacting standards, that will bolt on first time every time.
- Increased kilowatt performance.\*
- A mandrel bent design, to ensure optimum exhaust flow and power.
- An increase to the power output of your 4x4 vehicle, providing better torque for touring and country driving.
- Packaging in one kit for easy transportation with all the necessary bracketry for ease of fitment.

PEX Performance Exhaust systems are manufactured in Ballarat Australia by Berklee Limited, who have been manufacturing quality exhaust systems for the Australian market since 1963.

<sup>\*</sup>Results will vary from vehicle to vehicle.





































Baffle plate has a 76mm - 3" hole in centre

**BS0233** 76mm - 3" x 250mm - 10" body x 76mm - 3"







0val 8" x 5" 200 x 125mm Offset/Offset Chambered Perforated Glass Packed

**BS0243** 76mm - 3" x 250mm - 10" body x 76mm - 3"



0val 8" x 5" 200 x 125mm Offset/Offset Inline Perforated Glass Packed

**BS0232** 76mm - 3" x 250mm - 10" body x 76mm - 3"



**BS0228** 76mm - 3" x 250mm - 10" body x 76mm - 3"

0val 8" x 5" 200 x 125mm Centre/Offset Perforated Glass Packed















**BS0935** 57mm - 2 <sup>1</sup>/<sub>4</sub>" x 400mm - 16" body x 51mm - 2"



0val 10" x 4"

Twin

250 x 100mm

Chambered

Perforated

Glass Packed







0val 10" x 6" 250 x 150mm Offset/Centre Tuned Perforated

Glass Packed



**BS0655** 63mm - 2 <sup>1</sup>/<sub>2</sub>" x 510mm - 20" body x 63mm - 2 <sup>1</sup>/<sub>2</sub>"

Note: Application - Magna and Camry







**BS0661** 63mm - 2 1/2" x 510